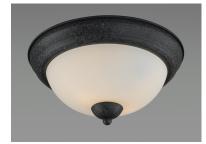

## **PRODUCT DESCRIPTION**

Heavy rectangular tubing support tall scale Satin White glass shades that creates an upscale forged look at a builder price. Available in your choice of Textured Black or Satin Nickel, this collection is complete enough to do the entire home.

## FINISHES OPTION

Satin Nickel Textured Black

**GLASS** Satin White SW

MATERIAL Steel

RATINGS CETLus Dry Location

ADDITIONAL OPERATING TEMPERATURE: -20°C (-4°F), 40°C (104°F)

Always consult a qualified electrician before installing any lighting product.