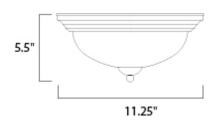

## MEASUREMENTS

DIMENSION : 11.2 HANGING WEIGHT : 2.38

LAMPING INPUT VOLTAGE

LUMENS : BULB : BULB INCLUDED : DIMMABLE : : 11.25" L x 11.25" W x 5.5" H : 2.38 lb

: 120V : 0 Rated : 2 x 60W Incandescent E26 Medium , 120W Total : (Not Included) : Yes