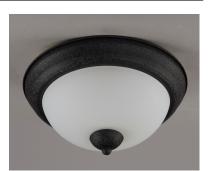

## **PRODUCT DESCRIPTION**

Heavy rectangular tubing support tall scale Satin White glass shades that creates an upscale forged look at a builder price. Available in your choice of Textured Black or Satin Nickel, this collection is complete enough to do the entire home.

## FINISHES OPTION

Satin Nickel Textured Black

**GLASS** Satin White SW

MATERIAL Steel

RATINGS CETLus Dry Location

ADDITIONAL OPERATING TEMPERATURE: -20°C (-4°F), 40°C (104°F)

Always consult a qualified electrician before installing any lighting product.