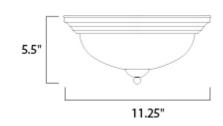

# **MEASUREMENTS**

DIMENSION : 11.25" L x 11.25" W x 5.5" H

HANGING WEIGHT : 2.38 lb