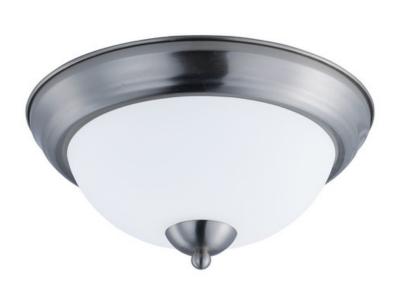

## PRODUCT DESCRIPTION

Heavy rectangular tubing support tall scale Satin White glass shades that creates an upscale forged look at a builder price. Available in your choice of Textured Black or Satin Nickel, this collection is complete enough to do the entire home.