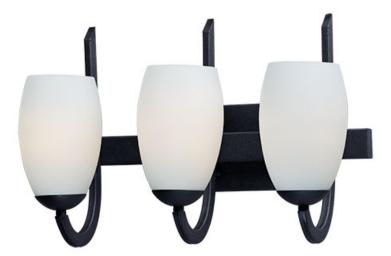

#### PRODUCT DESCRIPTION

Heavy rectangular tubing support tall scale Satin White glass shades that creates an upscale forged look at a builder price. Available in your choice of Textured Black or Satin Nickel, this collection is complete enough to do the entire home.