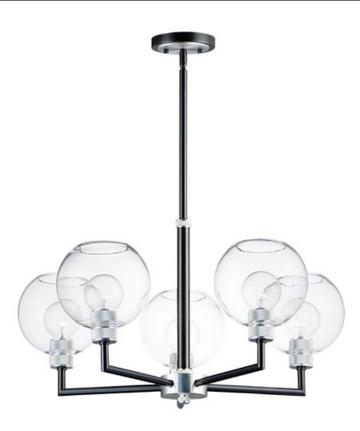

#### PRODUCT DESCRIPTION

Machined and knurled sockets are finished in Brushed Aluminum which gives stark contrast to the Black round tube frames. Heavy weight Clear hand-blown glass spheres adds scale to this industrial classic.

## **MEASUREMENTS**

DIMENSION : 28" L x 28" W x 15.5" H

MAX OAH : 59.75" OAH

CANOPY : 5" W x 0.75" H x 5" L

HANGING WEIGHT : 14.77 lb

## LAMPING

INPUT VOLTAGE : 120V

BULB : 5 x 60W Incandescent E26 Medium, 300W Total

BULB INCLUDED : (Not Included)

DIMMABLE : Yes

#### **FINISHES OPTION**

Black / Brushed Aluminum

### GLASS

Clear CL

#### MATERIAL

Steel + Aluminum + Glass