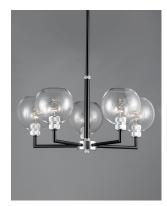

#### PRODUCT DESCRIPTION

Machined and knurled sockets are finished in Brushed Aluminum which gives stark contrast to the Black round tube frames. Heavy weight Clear hand-blown glass spheres adds scale to this industrial classic.

#### **FINISHES OPTION**

Black / Brushed Aluminum

### GLASS

Clear CL