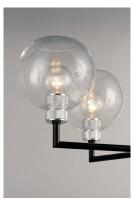

#### PRODUCT DESCRIPTION

Machined and knurled sockets are finished in Brushed Aluminum which gives stark contrast to the Black round tube frames. Heavy weight Clear hand-blown glass spheres adds scale to this industrial classic.

### GLASS

Clear CL