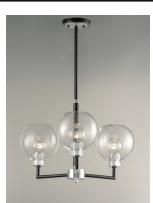

## **PRODUCT DESCRIPTION**

Machined and knurled sockets are finished in Brushed Aluminum which gives stark contrast to the Black round tube frames. Heavy weight Clear hand-blown glass spheres adds scale to this industrial classic.

## FINISHES OPTION

Black / Brushed Aluminum

GLASS Clear CL

MATERIAL Steel + Aluminum + Glass

RATINGS cULus Dry Location

ADDITIONAL ADJUSTABLE SLOPE: 90 **RATED LIFE NA Hours** OPERATING TEMPERATURE: -20°C (-4°F), 40°C (104°F)