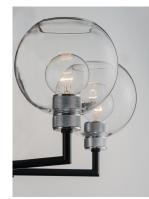

## **PRODUCT DESCRIPTION**

Machined and knurled sockets are finished in Brushed Aluminum which gives stark contrast to the Black round tube frames. Heavy weight Clear hand-blown glass spheres adds scale to this industrial classic.

## MEASUREMENTS

DIMENSION MAX OAH CANOPY HANGING WEIGHT

LAMPING

BULB

: 24" L x 24" W x 15.5" H : 59.75" OAH : 5" W x 0.75" H x 5" L : 9.92 lb

INPUT VOLTAGE : 120V : 3 x 60W Incandescent E26 Medium , 180W Total BULB INCLUDED : (Not Included) DIMMABLE : Yes