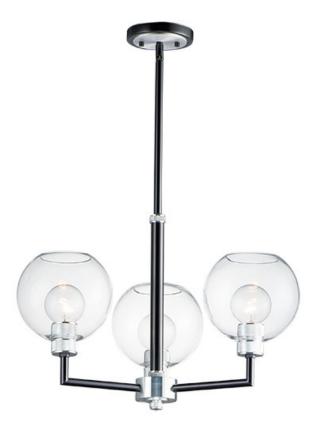

## **PRODUCT DESCRIPTION**

Machined and knurled sockets are finished in Brushed Aluminum which gives stark contrast to the Black round tube frames. Heavy weight Clear hand-blown glass spheres adds scale to this industrial classic.

## MEASUREMENTS

DIMENSION MAX OAH CANOPY HANGING WEIGHT

LAMPING

BULB

: 24" L x 24" W x 15.5" H : 59.75" OAH : 5" W x 0.75" H x 5" L : 9.92 lb

INPUT VOLTAGE : 120V : 3 x 60W Incandescent E26 Medium , 180W Total BULB INCLUDED : (Not Included) DIMMABLE : Yes

## FINISHES OPTION

Black / Brushed Aluminum

GLASS Clear CL

MATERIAL Steel + Aluminum + Glass

RATINGS cULus Dry Location

ADDITIONAL ADJUSTABLE SLOPE: 90 **RATED LIFE NA Hours** OPERATING TEMPERATURE: -20°C (-4°F), 40°C (104°F)