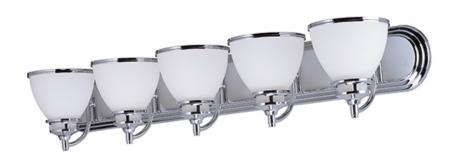

#### PRODUCT DESCRIPTION

36"

A complete collection of builder driven lighting features sweeping arms that support bowl shaped Satin White glass shades. The shade support reveals the glass above for an interesting design element. Available in Polished Chrome for contemporary and transitional decor and Oil Rubbed Bronze for the more traditional home design.

### **MEASUREMENTS**

**DIMENSION** : 36" W x 6.5" H x 6.75" Ext

**BACK PLATE** : 36" W x 4.6" H

HANGING WEIGHT : 7.78 lb