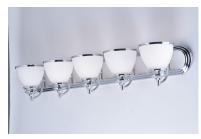

#### PRODUCT DESCRIPTION

36"

A complete collection of builder driven lighting features sweeping arms that support bowl shaped Satin White glass shades. The shade support reveals the glass above for an interesting design element. Available in Polished Chrome for contemporary and transitional decor and Oil Rubbed Bronze for the more traditional home design.

### **MEASUREMENTS**

**DIMENSION** : 36" W x 6.5" H x 6.75" Ext

**BACK PLATE** : 36" W x 4.6" H

HANGING WEIGHT : 7.78 lb