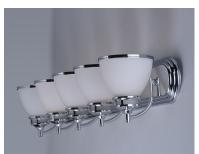

#### PRODUCT DESCRIPTION

36"

A complete collection of builder driven lighting features sweeping arms that support bowl shaped Satin White glass shades. The shade support reveals the glass above for an interesting design element. Available in Polished Chrome for contemporary and transitional decor and Oil Rubbed Bronze for the more traditional home design.

### **MEASUREMENTS**

**DIMENSION** : 36" W x 6.5" H x 6.75" Ext

**BACK PLATE** : 36" W x 4.6" H

HANGING WEIGHT : 7.78 lb