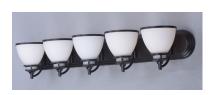

#### PRODUCT DESCRIPTION

36"

A complete collection of builder driven lighting features sweeping arms that support bowl shaped Satin White glass shades. The shade support reveals the glass above for an interesting design element. Available in Polished Chrome for contemporary and transitional decor and Oil Rubbed Bronze for the more traditional home design.