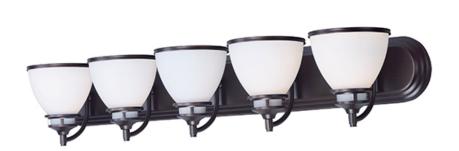

#### PRODUCT DESCRIPTION

36"

A complete collection of builder driven lighting features sweeping arms that support bowl shaped Satin White glass shades. The shade support reveals the glass above for an interesting design element. Available in Polished Chrome for contemporary and transitional decor and Oil Rubbed Bronze for the more traditional home design.