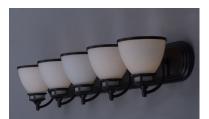

#### PRODUCT DESCRIPTION

36"

A complete collection of builder driven lighting features sweeping arms that support bowl shaped Satin White glass shades. The shade support reveals the glass above for an interesting design element. Available in Polished Chrome for contemporary and transitional decor and Oil Rubbed Bronze for the more traditional home design.