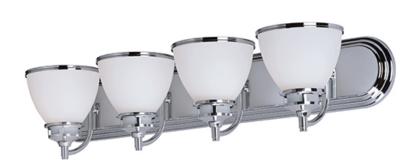

#### PRODUCT DESCRIPTION

A complete collection of builder driven lighting features sweeping arms that support bowl shaped Satin White glass shades. The shade support reveals the glass above for an interesting design element. Available in Polished Chrome for contemporary and transitional decor and Oil Rubbed Bronze for the more traditional home design.