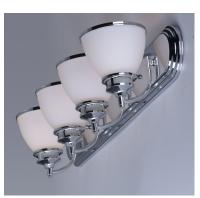

#### PRODUCT DESCRIPTION

A complete collection of builder driven lighting features sweeping arms that support bowl shaped Satin White glass shades. The shade support reveals the glass above for an interesting design element. Available in Polished Chrome for contemporary and transitional decor and Oil Rubbed Bronze for the more traditional home design.