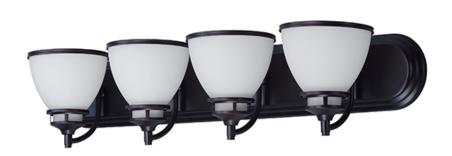

#### PRODUCT DESCRIPTION

A complete collection of builder driven lighting features sweeping arms that support bowl shaped Satin White glass shades. The shade support reveals the glass above for an interesting design element. Available in Polished Chrome for contemporary and transitional decor and Oil Rubbed Bronze for the more traditional home design.

## **MEASUREMENTS**

**DIMENSION** : 30" W x 6.5" H x 6.75" Ext

**BACK PLATE** : 30" W x 4.6" H

HANGING WEIGHT : 7.78 lb