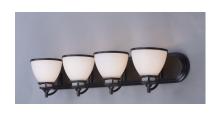

#### PRODUCT DESCRIPTION

A complete collection of builder driven lighting features sweeping arms that support bowl shaped Satin White glass shades. The shade support reveals the glass above for an interesting design element. Available in Polished Chrome for contemporary and transitional decor and Oil Rubbed Bronze for the more traditional home design.

## **MEASUREMENTS**

**DIMENSION** : 30" W x 6.5" H x 6.75" Ext

**BACK PLATE** : 30" W x 4.6" H

HANGING WEIGHT : 7.78 lb

#### LAMPING

6.75"

INPUT VOLTAGE : 120V **LUMENS** : 0 Rated

**BULB** : 4 x 60W Incandescent E26 Medium , 240W Total

**BULB INCLUDED** : (Not Included)

**DIMMABLE** : Yes