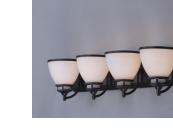

#### PRODUCT DESCRIPTION

A complete collection of builder driven lighting features sweeping arms that support bowl shaped Satin White glass shades. The shade support reveals the glass above for an interesting design element. Available in Polished Chrome for contemporary and transitional decor and Oil Rubbed Bronze for the more traditional home design.

## GLASS

Satin White SW