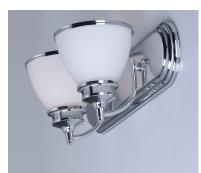

#### PRODUCT DESCRIPTION

18"

A complete collection of builder driven lighting features sweeping arms that support bowl shaped Satin White glass shades. The shade support reveals the glass above for an interesting design element. Available in Polished Chrome for contemporary and transitional decor and Oil Rubbed Bronze for the more traditional home design.

## **MEASUREMENTS**

**DIMENSION** : 18" W x 6.5" H x 6.75" Ext

**BACK PLATE** : 18" W x 4.6" H

HANGING WEIGHT : 3.97 lb

#### LAMPING

INPUT VOLTAGE :120V LUMENS : 0 Rated

**BULB** : 2 x 60W Incandescent E26 Medium , 120W Total

**BULB INCLUDED** : (Not Included)

**DIMMABLE** : Yes

## GLASS

Satin White SW

## MATERIAL

Steel