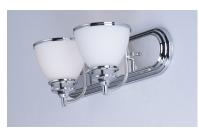

#### PRODUCT DESCRIPTION

18"

A complete collection of builder driven lighting features sweeping arms that support bowl shaped Satin White glass shades. The shade support reveals the glass above for an interesting design element. Available in Polished Chrome for contemporary and transitional decor and Oil Rubbed Bronze for the more traditional home design.

## **MEASUREMENTS**

**DIMENSION** : 18" W x 6.5" H x 6.75" Ext

**BACK PLATE** : 18" W x 4.6" H

HANGING WEIGHT : 3.97 lb

#### LAMPING

INPUT VOLTAGE :120V LUMENS : 0 Rated

**BULB** : 2 x 60W Incandescent E26 Medium , 120W Total

**BULB INCLUDED** : (Not Included)

**DIMMABLE** : Yes

## GLASS

Satin White SW

## MATERIAL

Steel