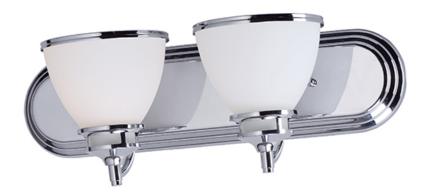

#### PRODUCT DESCRIPTION

18"

A complete collection of builder driven lighting features sweeping arms that support bowl shaped Satin White glass shades. The shade support reveals the glass above for an interesting design element. Available in Polished Chrome for contemporary and transitional decor and Oil Rubbed Bronze for the more traditional home design.

## **MEASUREMENTS**

**DIMENSION** : 18" W x 6.5" H x 6.75" Ext

**BACK PLATE** : 18" W x 4.6" H

HANGING WEIGHT : 3.97 lb

#### LAMPING

INPUT VOLTAGE :120V LUMENS : 0 Rated

**BULB** : 2 x 60W Incandescent E26 Medium , 120W Total

**BULB INCLUDED** : (Not Included)

**DIMMABLE** : Yes

## GLASS

Satin White SW

## MATERIAL

Steel