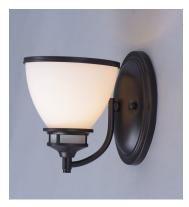

#### PRODUCT DESCRIPTION

A complete collection of builder driven lighting features sweeping arms that support bowl shaped Satin White glass shades. The shade support reveals the glass above for an interesting design element. Available in Polished Chrome for contemporary and transitional decor and Oil Rubbed Bronze for the more traditional home design.

#### **FINISHES OPTION**