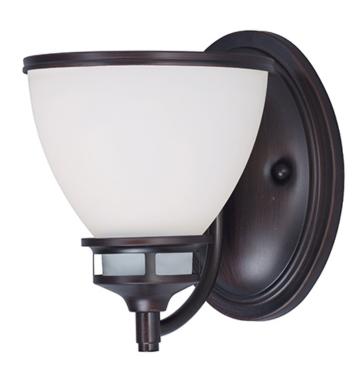

#### PRODUCT DESCRIPTION

A complete collection of builder driven lighting features sweeping arms that support bowl shaped Satin White glass shades. The shade support reveals the glass above for an interesting design element. Available in Polished Chrome for contemporary and transitional decor and Oil Rubbed Bronze for the more traditional home design.

#### **FINISHES OPTION**