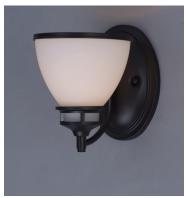

#### PRODUCT DESCRIPTION

A complete collection of builder driven lighting features sweeping arms that support bowl shaped Satin White glass shades. The shade support reveals the glass above for an interesting design element. Available in Polished Chrome for contemporary and transitional decor and Oil Rubbed Bronze for the more traditional home design.

#### **FINISHES OPTION**