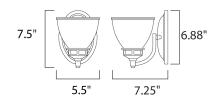

### **MEASUREMENTS**

**DIMENSION** : 5.5" W x 7.5" H x 7.25" Ext

MAX OAH : 4.88" W x 6.88" H

HANGING WEIGHT : 1.82 lb