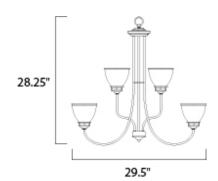

#### **MEASUREMENTS**

DIMENSION : 29.5" L x 29.5" W x 28.5" H CANOPY : 5" W x 0.8" H x 5" L

HANGING WEIGHT : 18.08 lb