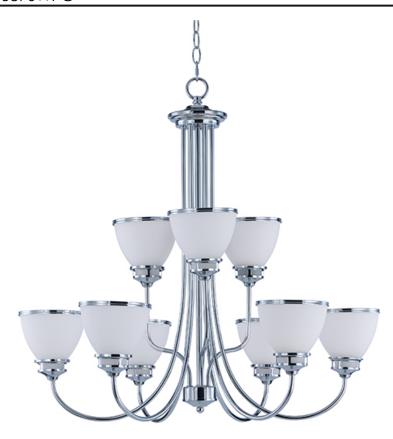

## PRODUCT DESCRIPTION

A complete collection of builder driven lighting features sweeping arms that support bowl shaped Satin White glass shades. The shade support reveals the glass above for an interesting design element. Available in Polished Chrome for contemporary and transitional decor and Oil Rubbed Bronze for the more traditional home design.