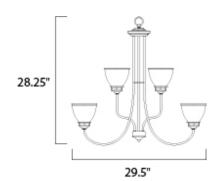

## MEASUREMENTS

DIMENSION : 29.5" L x 29.5" W x 28.25" H

CANOPY : 5" W x 0.8" H x 5" L

HANGING WEIGHT : 18.08 lb