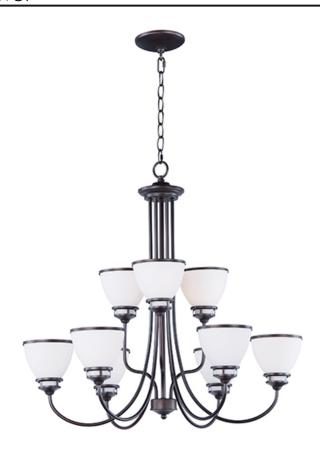

#### PRODUCT DESCRIPTION

A complete collection of builder driven lighting features sweeping arms that support bowl shaped Satin White glass shades. The shade support reveals the glass above for an interesting design element. Available in Polished Chrome for contemporary and transitional decor and Oil Rubbed Bronze for the more traditional home design.

## GLASS

Satin White SW

## MATERIAL

Steel