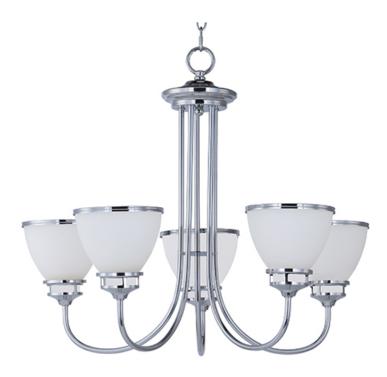

## PRODUCT DESCRIPTION

A complete collection of builder driven lighting features sweeping arms that support bowl shaped Satin White glass shades. The shade support reveals the glass above for an interesting design element. Available in Polished Chrome for contemporary and transitional decor and Oil Rubbed Bronze for the more traditional home design.