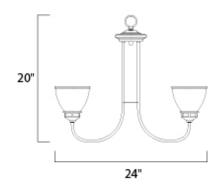

# **MEASUREMENTS**

: 24" L x 24" W x 20" H DIMENSION CANOPY : 5" W x 0.8" H x 5" L

HANGING WEIGHT : 9.81 lb