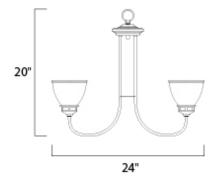

## MEASUREMENTS DIMENSION

CANOPY

: 24" L x 24" W x 20" H : 5" W x 0.8" H x 5" L HANGING WEIGHT