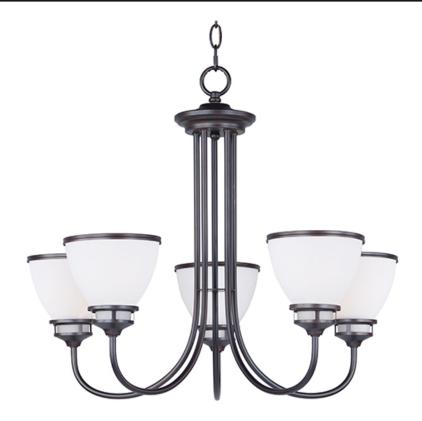

## **PRODUCT DESCRIPTION**

A complete collection of builder driven lighting features sweeping arms that support bowl shaped Satin White glass shades. The shade support reveals the glass above for an interesting design element. Available in Polished Chrome for contemporary and transitional decor and Oil Rubbed Bronze for the more traditional home design.

## LAMPING INPUT VOLTAGE

LUMENS BULB

: 9.81 lb

:120V : 0 Rated : 5 x 60W Incandescent E26 Medium , 300W Total BULB INCLUDED : (Not Included) DIMMABLE :Yes

## **FINISHES OPTION**

GLASS Satin White SW

MATERIAL Steel

RATINGS cETLus Dry Location

ADDITIONAL ADJUSTABLE OPERATING TEMPERATURE: -20°C (-4°F), 40°C (104°F)

Always consult a qualified electrician before installing any lighting product.