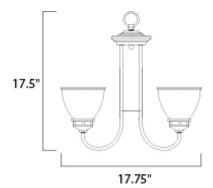

## **MEASUREMENTS**

DIMENSION : 17.75" L x 17.75" W x 17.5" H

CANOPY : 5" W x 0.8" H x 5" L

HANGING WEIGHT : 6.62 lb