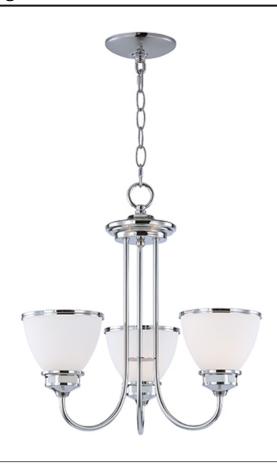

### PRODUCT DESCRIPTION

A complete collection of builder driven lighting features sweeping arms that support bowl shaped Satin White glass shades. The shade support reveals the glass above for an interesting design element. Available in Polished Chrome for contemporary and transitional decor and Oil Rubbed Bronze for the more traditional home design.

## **MEASUREMENTS**

DIMENSION : 17.75" L x 17.75" W x 17.5" H

CANOPY : 5" W x 0.8" H x 5" L

HANGING WEIGHT : 6.62 lb