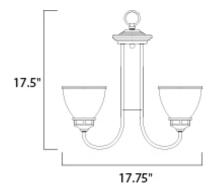

## **MEASUREMENTS**

DIMENSION : 17.75" L x 17.75" W x 17.5" H

CANOPY : 5" W x 0.8" H x 5" L

HANGING WEIGHT : 6.62 lb