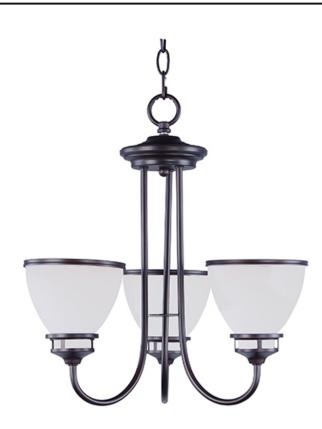

## PRODUCT DESCRIPTION

A complete collection of builder driven lighting features sweeping arms that support bowl shaped Satin White glass shades. The shade support reveals the glass above for an interesting design element. Available in Polished Chrome for contemporary and transitional decor and Oil Rubbed Bronze for the more traditional home design.

## GLASS

Satin White SW

## MATERIAL

Steel