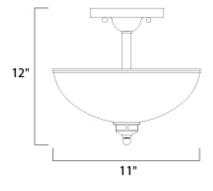

## MEASUREMENTS DIMENSION

BULB

: 11" L x 11" W x 12" H : 3.18 lb HANGING WEIGHT

LAMPING INPUT VOLTAGE : 120V LUMENS : 0 Rated : 2 x 60W Incandescent E26 Medium , 120W Total BULB INCLUDED : (Not Included) DIMMABLE :Yes