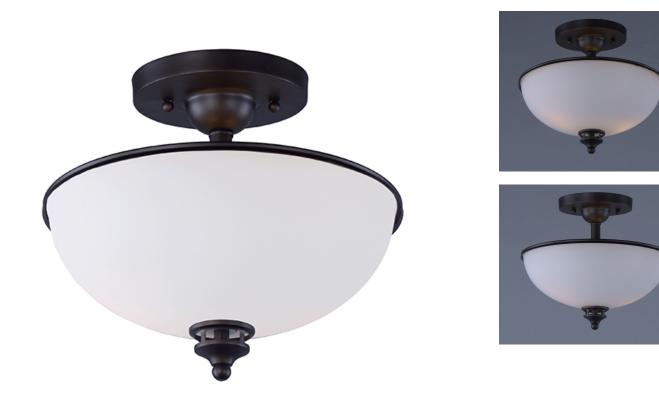

## **PRODUCT DESCRIPTION**

A complete collection of builder driven lighting features sweeping arms that support bowl shaped Satin White glass shades. The shade support reveals the glass above for an interesting design element. Available in Polished Chrome for contemporary and transitional decor and Oil Rubbed Bronze for the more traditional home design.