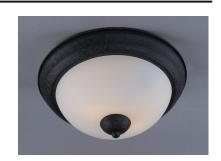

## PRODUCT DESCRIPTION

A complete collection of builder driven lighting features sweeping arms that support bowl shaped Satin White glass shades. The shade support reveals the glass above for an interesting design element. Available in Polished Chrome for contemporary and transitional decor and Oil Rubbed Bronze for the more traditional home design.



# **MEASUREMENTS**

DIMENSION : 13" L x 13" W x 6.5" H

HANGING WEIGHT : 2.66 lb

#### LAMPING

INPUT VOLTAGE : 120V LUMENS : 0 Rated

BULB : 2 x 60W Incandescent E26 Medium , 120W Total

BULB INCLUDED : (Not Included)

DIMMABLE : Yes

## **FINISHES OPTION**



# GLASS

Satin White SW

## MATERIAL

Steel

## **RATINGS**

cETLus Dry Location



### **ADDITIONAL**

OPERATING TEMPERATURE: -20°C (-4°F), 40°C (104°F)

Always consult a qualif