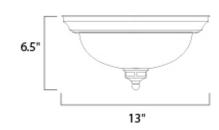

# **MEASUREMENTS**

DIMENSION : 13" L x 13" W x 6.5" H

HANGING WEIGHT : 2.66 lb