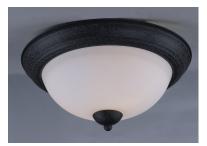

## PRODUCT DESCRIPTION

A complete collection of builder driven lighting features sweeping arms that support bowl shaped Satin White glass shades. The shade support reveals the glass above for an interesting design element. Available in Polished Chrome for contemporary and transitional decor and Oil Rubbed Bronze for the more traditional home design.



# **MEASUREMENTS**

DIMENSION : 13" L x 13" W x 6.5" H

HANGING WEIGHT : 2.66 lb

#### LAMPING

INPUT VOLTAGE : 120V LUMENS : 0 Rated

BULB : 2 x 60W Incandescent E26 Medium , 120W Total

BULB INCLUDED : (Not Included)

DIMMABLE : Yes

## **FINISHES OPTION**



# GLASS

Satin White SW

## MATERIAL

Steel

## **RATINGS**

cETLus Dry Location



### **ADDITIONAL**

OPERATING TEMPERATURE: -20°C (-4°F), 40°C (104°F)

Always consult a qualifie