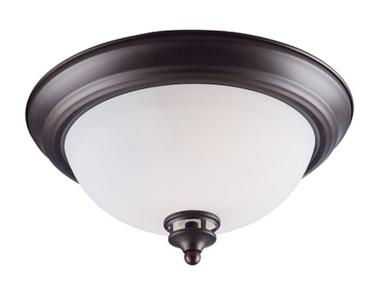

## PRODUCT DESCRIPTION

A complete collection of builder driven lighting features sweeping arms that support bowl shaped Satin White glass shades. The shade support reveals the glass above for an interesting design element. Available in Polished Chrome for contemporary and transitional decor and Oil Rubbed Bronze for the more traditional home design.