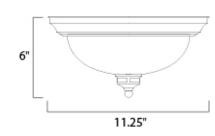

## **MEASUREMENTS**

DIMENSION : 11.25" L x 11.25" W x 6" H

HANGING WEIGHT : 2.38 lb