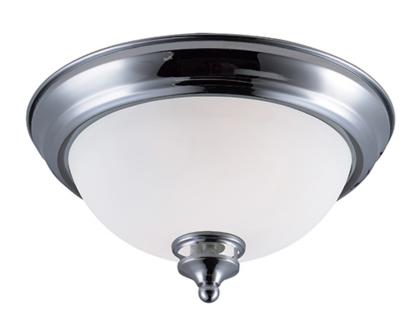

## PRODUCT DESCRIPTION

A complete collection of builder driven lighting features sweeping arms that support bowl shaped Satin White glass shades. The shade support reveals the glass above for an interesting design element. Available in Polished Chrome for contemporary and transitional decor and Oil Rubbed Bronze for the more traditional home design.

## GLASS

Satin White SW

## MATERIAL

Steel