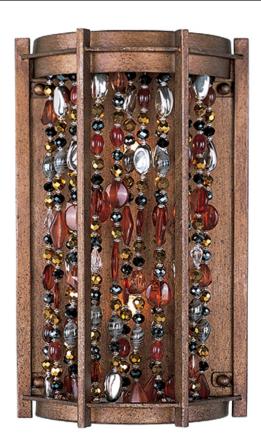

#### PRODUCT DESCRIPTION

Jewelry for the home; strands of necklace beads suspend within hexagon, metal frames painted in our new Chestnut finish. The true beauty of these fixtures comes to life when illuminated by the powerful Xenon lamps (included).