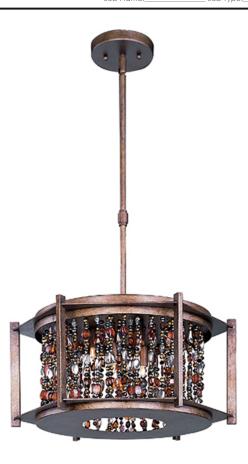

# PRODUCT DESCRIPTION

Jewelry for the home; strands of necklace beads suspend within hexagon, metal frames painted in our new Chestnut finish. The true beauty of these fixtures comes to life when illuminated by the powerful Xenon lamps (included).

# **MEASUREMENTS**

: 19" W x 9.5" H DIMENSION MAX OAH : 56" OAH HANGING WEIGHT : 21.61 lb

## LAMPING

LUMENS : 0 Rated

BULB : 6 x 40W Xenon G9, 240W Total

BULB INCLUDED : (Included)

DIMMABLE