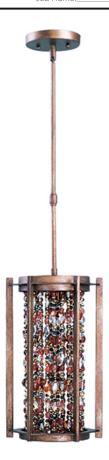

### PRODUCT DESCRIPTION

Jewelry for the home; strands of necklace beads suspend within hexagon, metal frames painted in our new Chestnut finish. The true beauty of these fixtures comes to life when illuminated by the powerful Xenon lamps (included).

## **MEASUREMENTS**

: 9.25" W x 16" H DIMENSION MAX OAH : 62.5" OAH HANGING WEIGHT : 10.58 lb

### LAMPING

LUMENS : 0 Rated

BULB : 3 x 40W Xenon G9, 120W Total

BULB INCLUDED : (Included)

DIMMABLE