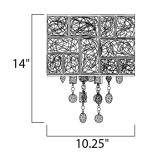

# MEASUREMENTS

DIMENSION : 10.25" W x 14" H x 5" Ext MAX OAH : 4.75" W x 5.63" H

HANGING WEIGHT : 1.87 lb