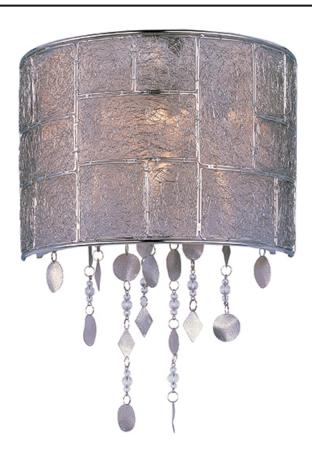

# PRODUCT DESCRIPTION

Hand formed panels of Polished Nickel wire are braised together to form unique shades. Shades are lined with a Twilight fabric, adding a sparkle effect. Strands of jewelry-grade lures with Clear glass beads add an eclectic accent.