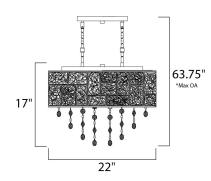

\*max overall height

# MEASUREMENTS

**DIMENSION** : 22" W x 17" H : 63.75" OAH MAX OAH : 22.05 lb HANGING WEIGHT