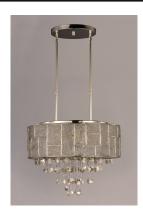

# PRODUCT DESCRIPTION

Hand formed panels of Polished Nickel wire are braised together to form unique shades. Shades are lined with a Twilight fabric, adding a sparkle effect. Strands of jewelry-grade lures with Clear glass beads add an eclectic accent.

# MEASUREMENTS

**DIMENSION** : 22" W x 17" H : 63.75" OAH MAX OAH : 22.05 lb HANGING WEIGHT