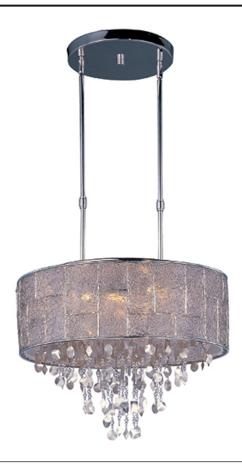

# PRODUCT DESCRIPTION

Hand formed panels of Polished Nickel wire are braised together to form unique shades. Shades are lined with a Twilight fabric, adding a sparkle effect. Strands of jewelry-grade lures with Clear glass beads add an eclectic accent.

# MEASUREMENTS

**DIMENSION** : 22" W x 17" H : 63.75" OAH MAX OAH : 22.05 lb HANGING WEIGHT