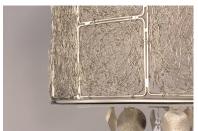

# PRODUCT DESCRIPTION

Hand formed panels of Polished Nickel wire are braised together to form unique shades. Shades are lined with a Twilight fabric, adding a sparkle effect. Strands of jewelry-grade lures with Clear glass beads add an eclectic accent.