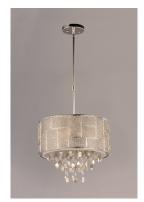

## PRODUCT DESCRIPTION

Hand formed panels of Polished Nickel wire are braised together to form unique shades. Shades are lined with a Twilight fabric, adding a sparkle effect. Strands of jewelry-grade lures with Clear glass beads add an eclectic accent.