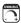

## PRODUCT DESCRIPTION

Hand formed panels of Polished Nickel wire are braised together to form unique shades. Shades are lined with a Twilight fabric, adding a sparkle effect. Strands of jewelry-grade lures with Clear glass beads add an eclectic accent.

# **MEASUREMENTS**

DIMENSION : 16" W x 15.5" H MAX OAH : 62.25" OAH HANGING WEIGHT : 10.23 lb