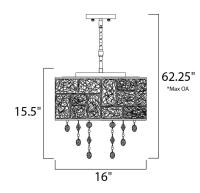

# \*max overall height

# **MEASUREMENTS**

DIMENSION : 16" W x 15.5" H MAX OAH : 62.25" OAH HANGING WEIGHT : 10.23 lb