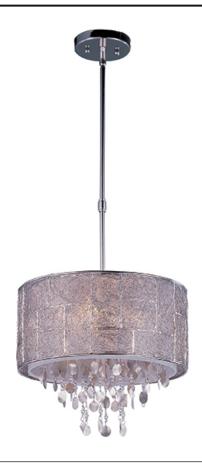

## PRODUCT DESCRIPTION

Hand formed panels of Polished Nickel wire are braised together to form unique shades. Shades are lined with a Twilight fabric, adding a sparkle effect. Strands of jewelry-grade lures with Clear glass beads add an eclectic accent.