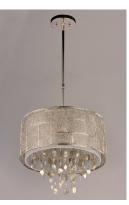

## PRODUCT DESCRIPTION

Hand formed panels of Polished Nickel wire are braised together to form unique shades. Shades are lined with a Twilight fabric, adding a sparkle effect. Strands of jewelry-grade lures with Clear glass beads add an eclectic accent.