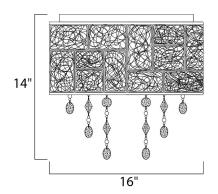

Job Name:\_







#### PRODUCT DESCRIPTION

Hand formed panels of Polished Nickel wire are braised together to form unique shades. Shades are lined with a Twilight fabric, adding a sparkle effect. Strands of jewelry-grade lures with Clear glass beads add an eclectic accent.



# **MEASUREMENTS**

DIMENSION : 16" W x 14" H HANGING WEIGHT : 7.58 lb

## LAMPING

LUMENS : 0 Rated

BULB : 5 x 40W Xenon G9 , 200W Total

BULB INCLUDED : (Included)

DIMMABLE

### **FINISHES OPTION**



# **RATINGS**

Dry Location



### **ADDITIONAL**

**OPERATING TEMPERATURE:** -20°C (-4°F), 40°C (104°F)

Always consult a qualified electrician before installing any lighting product.