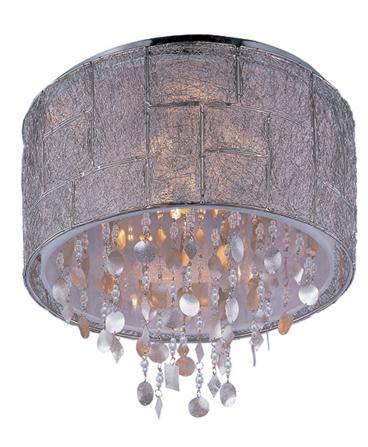

#### PRODUCT DESCRIPTION

Hand formed panels of Polished Nickel wire are braised together to form unique shades. Shades are lined with a Twilight fabric, adding a sparkle effect. Strands of jewelry-grade lures with Clear glass beads add an eclectic accent.