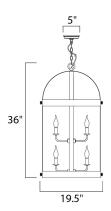

## **PRODUCT DESCRIPTION**

Stately as old southern mansions, the Tara collection of entry lanterns is available in choice of Oil Rubbed Bronze or a more contemporary Satin Nickel. Curved Clear glass panels add authentic accents to these timeless fixtures.



### **MEASUREMENTS**

DIMENSION : 19.5" W x 36" H

HANGING WEIGHT : 39.6 lb

## LAMPING

INPUT VOLTAGE : 120V

**LUMENS** : 5,376 Rated

: 8 x 60W Incandescent E12 Candelabra , 480W Total BULB

**BULB INCLUDED** : (Not Included)

DIMMABLE : Yes

### **FINISHES OPTION**



Satin Nickel

# **GLASS**

Clear CL

### MATERIAL

Steel

### **RATINGS**

Dry Location



### **ADDITIONAL**

RATED LIFE 1500 Hours OPERATING TEMPERATURE: -20°C (-4°F), 40°C (104°F)

Always consult a qualified electrician before installing any lighting product.



WESTERN DISTRIBUTION CENTER (HEADQUARTER) 253 NORTH VINELAND AVE I CITY OF INDUSTRY, CA 91746

# **EASTERN DISTRIBUTION CENTER**

4200 SHIRLEY DR. I ATLANTA, GA 30336

P. 626.956.4200 | F. 626.956.4225 | maximlighting.com