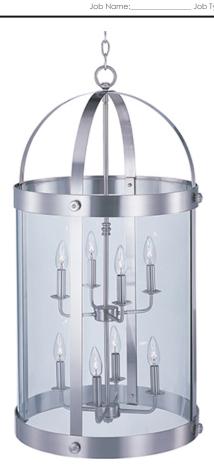

## **PRODUCT DESCRIPTION**

Stately as old southern mansions, the Tara collection of entry lanterns is available in choice of Oil Rubbed Bronze or a more contemporary Satin Nickel. Curved Clear glass panels add authentic accents to these timeless fixtures.

## LAMPING

INPUT VOLTAGE : 120V

**LUMENS** : 5,376 Rated

: 8 x 60W Incandescent E12 Candelabra , 480W Total BULB

**BULB INCLUDED** : (Not Included)

DIMMABLE : Yes

# **GLASS**

Clear CL

### MATERIAL

Steel