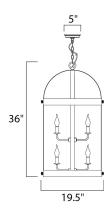

## **PRODUCT DESCRIPTION**

Stately as old southern mansions, the Tara collection of entry lanterns is available in choice of Oil Rubbed Bronze or a more contemporary Satin Nickel. Curved Clear glass panels add authentic accents to these timeless fixtures.



#### **MEASUREMENTS**

DIMENSION : 19.5" W x 36" H

HANGING WEIGHT : 39.6 lb

## LAMPING

INPUT VOLTAGE : 120V

**LUMENS** : 5,376 Rated

: 8 x 60W Incandescent E12 Candelabra , 480W Total **BULB** 

**BULB INCLUDED** : (Not Included)

DIMMABLE : Yes

#### **FINISHES OPTION**



Satin Nickel

## **GLASS**

Clear CL

#### MATERIAL

Steel

#### **RATINGS**

Dry Location



#### **ADDITIONAL**

RATED LIFE 1500 Hours OPERATING TEMPERATURE: -20°C (-4°F), 40°C (104°F)

Always consult a qualified electrician before installing any lighting product.



# WESTERN DISTRIBUTION CENTER (HEADQUARTER)

253 NORTH VINELAND AVE I CITY OF INDUSTRY, CA 91746

## **EASTERN DISTRIBUTION CENTER**

4200 SHIRLEY DR. I ATLANTA, GA 30336

P. 626.956.4200 | F. 626.956.4225 | maximlighting.com