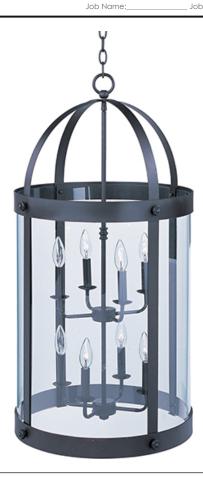

## **PRODUCT DESCRIPTION**

Stately as old southern mansions, the Tara collection of entry lanterns is available in choice of Oil Rubbed Bronze or a more contemporary Satin Nickel. Curved Clear glass panels add authentic accents to these timeless fixtures.

## LAMPING

INPUT VOLTAGE : 120V

**LUMENS** : 5,376 Rated

: 8 x 60W Incandescent E12 Candelabra , 480W Total **BULB** 

**BULB INCLUDED** : (Not Included)

DIMMABLE : Yes

## **GLASS**

Clear CL

#### MATERIAL

Steel