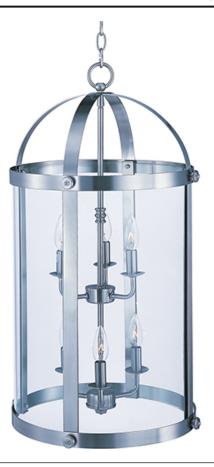

## **PRODUCT DESCRIPTION**

Stately as old southern mansions, the Tara collection of entry lanterns is available in choice of Oil Rubbed Bronze or a more contemporary Satin Nickel. Curved Clear glass panels add authentic accents to these timeless fixtures.