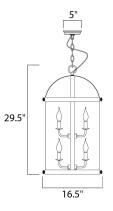

## MEASUREMENTS

DIMENSION CANOPY HANGING WEIGHT LAMPING INPUT VOLTAGE : 120V LUMENS : 4,032 Rated BULB BULB INCLUDED DIMMABLE

: 16.5" W x 29.5" H : 5" W 5" L

: 25.74 lb

: 6 x 60W Incandescent E12 Candelabra , 360W Total : (Not Included)