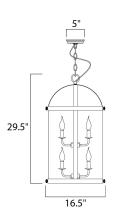

#### **MEASUREMENTS**

DIMENSION : 16.5" W x 29.5" H

CANOPY : 5" W 5" L HANGING WEIGHT : 25.74 lb