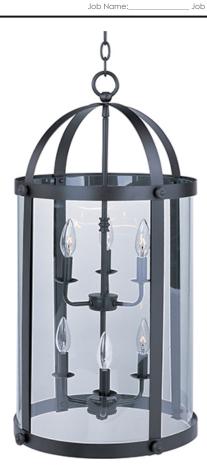

# **PRODUCT DESCRIPTION**

Stately as old southern mansions, the Tara collection of entry lanterns is available in choice of Oil Rubbed Bronze or a more contemporary Satin Nickel. Curved Clear glass panels add authentic accents to these timeless fixtures.

#### **FINISHES OPTION**

Bronze

Satin Nickel

## **GLASS**

Clear CL

# MATERIAL

Steel