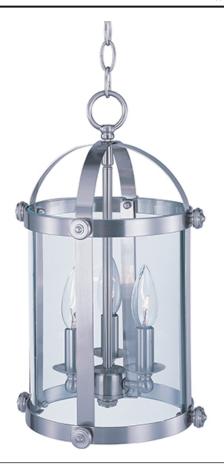

## **PRODUCT DESCRIPTION**

Stately as old southern mansions, the Tara collection of entry lanterns is available in choice of Oil Rubbed Bronze or a more contemporary Satin Nickel. Curved Clear glass panels add authentic accents to these timeless fixtures.

## FINISHES OPTION

GLASS

Clear CL

MATERIAL Steel

**RATINGS** Dry Location