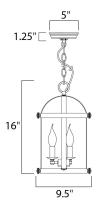

MEASUREMENTS

| DIMENSION     | : 9.5" W x 16" H                                   |
|---------------|----------------------------------------------------|
| HANGING WEIGH | dl 8.8 : T                                         |
| LAMPING       |                                                    |
| INPUT VOLTAGE | : 120V                                             |
| LUMENS        | : 2,016 Rated                                      |
| BULB          | : 3 x 60W Incandescent E12 Candelabra , 180W Total |
| BULB INCLUDED | : (Not Included)                                   |
| DIMMABLE      | : Yes                                              |