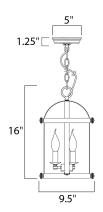

#### **MEASUREMENTS**

DIMENSION : 9.5" W x 16" H CANOPY : 5" W x 1.25" H x 5" L

HANGING WEIGHT : 8.8 lb