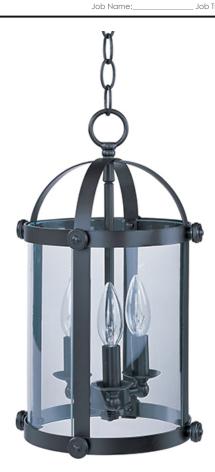

# **PRODUCT DESCRIPTION**

Stately as old southern mansions, the Tara collection of entry lanterns is available in choice of Oil Rubbed Bronze or a more contemporary Satin Nickel. Curved Clear glass panels add authentic accents to these timeless fixtures.

### **GLASS**

Clear CL

# MATERIAL

Steel