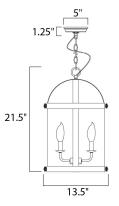

## MEASUREMENTS

HANGING WEIGHT

DIMENSION

LAMPING

: 13.5" W x 21.5" H : 15.4 lb

| INPUT VOLTAGE | : 120V                                             |
|---------------|----------------------------------------------------|
| LUMENS        | : 2,688 Rated                                      |
| BULB          | : 4 x 60W Incandescent E12 Candelabra , 240W Total |
| BULB INCLUDED | : (Not Included)                                   |
| DIMMABLE      | : Yes                                              |