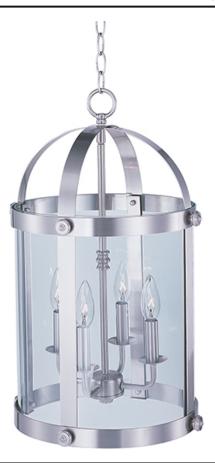

## **PRODUCT DESCRIPTION**

Stately as old southern mansions, the Tara collection of entry lanterns is available in choice of Oil Rubbed Bronze or a more contemporary Satin Nickel. Curved Clear glass panels add authentic accents to these timeless fixtures.

## **FINISHES OPTION**

GLASS Clear CL

MATERIAL Steel

RATINGS Dry Location