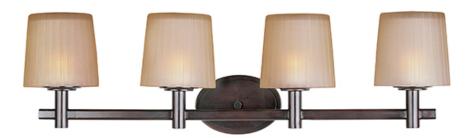

# PRODUCT DESCRIPTION

The classic Finesse collection features sweeping oval tube arms that transition to sculptured fonts. The pleated glass shade in Dusty White or Frost shed a warm diffused light. The body is finished in Satin Nickel or Oil Rubbed Bronze.