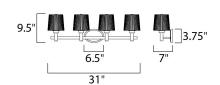

## **MEASUREMENTS**

DIMENSION : 31" W x 9.5" H x 7" Ext BACK PLATE : 6.5" W x 3.75" H

HANGING WEIGHT : 11.73 lb