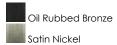

# PRODUCT DESCRIPTION

The classic Finesse collection features sweeping oval tube arms that transition to sculptured fonts. The pleated glass shade in Dusty White or Frost shed a warm diffused light. The body is finished in Satin Nickel or Oil Rubbed Bronze.

#### **FINISHES OPTION**