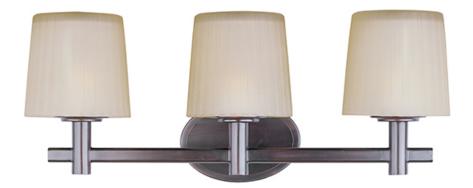

## PRODUCT DESCRIPTION

The classic Finesse collection features sweeping oval tube arms that transition to sculptured fonts. The pleated glass shade in Dusty White or Frost shed a warm diffused light. The body is finished in Satin Nickel or Oil Rubbed Bronze.

# MEASUREMENTS

DIMENSION : 22" W x 8.75" H x 7" Ext BACK PLATE : 6.5" W x 3.75" H

HANGING WEIGHT : 8.29 lb

### LAMPING

INPUT VOLTAGE : 120V

LUMENS : 3,450 Rated

BULB : 3 x 60W Incandescent E26 Medium, 180W Total

BULB INCLUDED : (Not Included)

DIMMABLE : Yes COLOR\_TEMP : 2700K