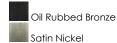

## PRODUCT DESCRIPTION

The classic Finesse collection features sweeping oval tube arms that transition to sculptured fonts. The pleated glass shade in Dusty White or Frost shed a warm diffused light. The body is finished in Satin Nickel or Oil Rubbed Bronze.

## **FINISHES OPTION**