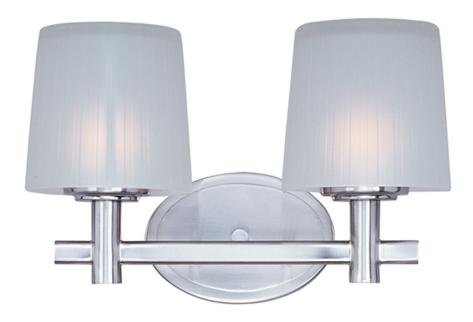

## PRODUCT DESCRIPTION

The classic Finesse collection features sweeping oval tube arms that transition to sculptured fonts. The pleated glass shade in Dusty White or Frost shed a warm diffused light. The body is finished in Satin Nickel or Oil Rubbed Bronze.

#### **MEASUREMENTS**

**DIMENSION** : 14" W x 8.75" H x 7" Ext

HANGING WEIGHT : 5.78 lb

## LAMPING

**LUMENS** : 2,300 Rated

BULB : 2 x 100W Incandescent MB , 200W Total

BULB INCLUDED : (Not Included) DIMMABLE : Standard COLOR\_TEMP : 2700K

## **GLASS**

Frosted FT