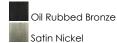

#### **FINISHES OPTION**

## PRODUCT DESCRIPTION

The classic Finesse collection features sweeping oval tube arms that transition to sculptured fonts. The pleated glass shade in Dusty White or Frost shed a warm diffused light. The body is finished in Satin Nickel or Oil Rubbed Bronze.