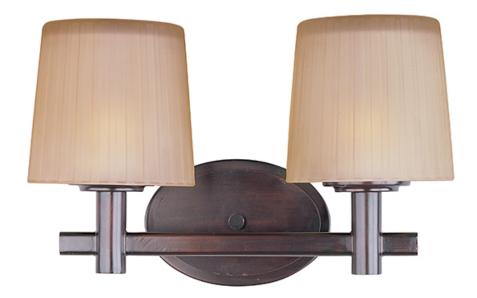

## PRODUCT DESCRIPTION

The classic Finesse collection features sweeping oval tube arms that transition to sculptured fonts. The pleated glass shade in Dusty White or Frost shed a warm diffused light. The body is finished in Satin Nickel or Oil Rubbed Bronze.

#### **MEASUREMENTS**

DIMENSION : 14" W x 8.75" H x 7" Ext

HANGING WEIGHT : 5.78 lb