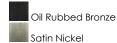

## PRODUCT DESCRIPTION

The classic Finesse collection features sweeping oval tube arms that transition to sculptured fonts. The pleated glass shade in Dusty White or Frost shed a warm diffused light. The body is finished in Satin Nickel or Oil Rubbed Bronze.

# **FINISHES OPTION**