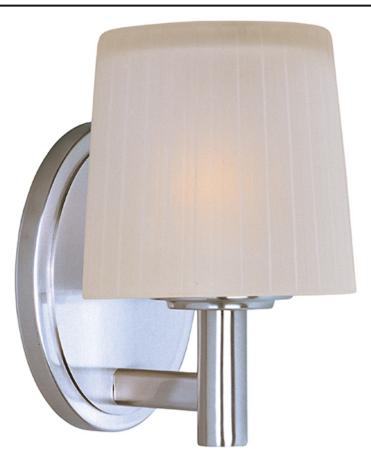

## PRODUCT DESCRIPTION

The classic Finesse collection features sweeping oval tube arms that transition to sculptured fonts. The pleated glass shade in Dusty White or Frost shed a warm diffused light. The body is finished in Satin Nickel or Oil Rubbed Bronze.

#### **MEASUREMENTS**

DIMENSION : 5.5" W x 8.5" H x 7" Ext

HANGING WEIGHT : 3.26 lb

**LAMPING** 

LUMENS : 1,150 Rated

BULB : 1 x 100W Incandescent MB , 100W Total

BULB INCLUDED : (Not included)
DIMMABLE : Standard
COLOR\_TEMP : 2700K