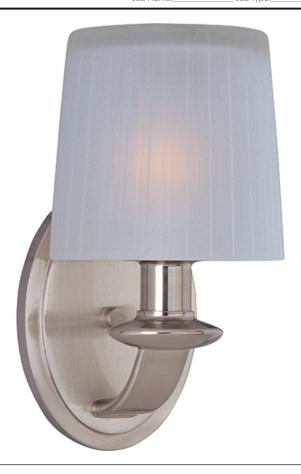

## PRODUCT DESCRIPTION

The classic Finesse collection features sweeping oval tube arms that transition to sculptured fonts. The pleated glass shade in Dusty White or Frost shed a warm diffused light. The body is finished in Satin Nickel or Oil Rubbed Bronze.