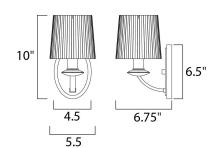

### **MEASUREMENTS**

DIMENSION : 5.5" W x 10" H x 6.75" Ext

MAX OAH : 4.5" W x 6.5" H

HANGING WEIGHT : 3.09 lb