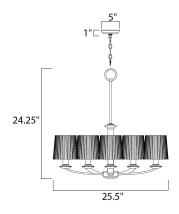

#### **MEASUREMENTS**

DIMENSION : 25.5" W x 24.25" H

CANOPY : 1" H HANGING WEIGHT : 16 lb