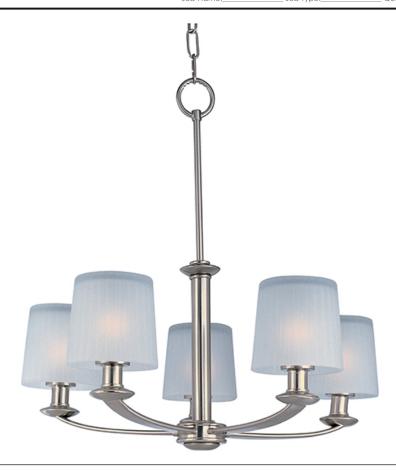

## PRODUCT DESCRIPTION

The classic Finesse collection features sweeping oval tube arms that transition to sculptured fonts. The pleated glass shade in Dusty White or Frost shed a warm diffused light. The body is finished in Satin Nickel or Oil Rubbed Bronze.