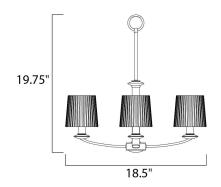

#### **MEASUREMENTS**

DIMENSION : 18.5" L x 18.5" W x 19.75" H

HANGING WEIGHT : 8.75 lb