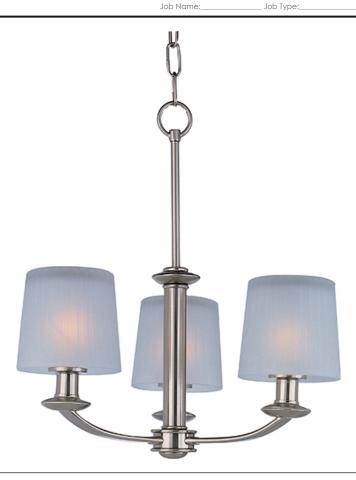

### PRODUCT DESCRIPTION

The classic Finesse collection features sweeping oval tube arms that transition to sculptured fonts. The pleated glass shade in Dusty White or Frost shed a warm diffused light. The body is finished in Satin Nickel or Oil Rubbed Bronze.