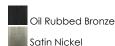

### PRODUCT DESCRIPTION

The classic Finesse collection features sweeping oval tube arms that transition to sculptured fonts. The pleated glass shade in Dusty White or Frost shed a warm diffused light. The body is finished in Satin Nickel or Oil Rubbed Bronze.

#### **FINISHES OPTION**