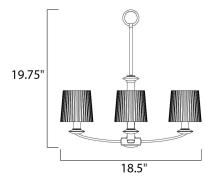

# **MEASUREMENTS**

DIMMABLE

DIMENSION HANGING WEIGHT LAMPING INPUT VOLTAGE : 120V LUMENS BULB BULB INCLUDED

: 18.5" W x 19.75" H : 8.75 lb

: 2,016 Rated : 3 x 60W Incandescent CA , 180W Total : (Not Included) :Yes COLOR\_TEMP :2700K