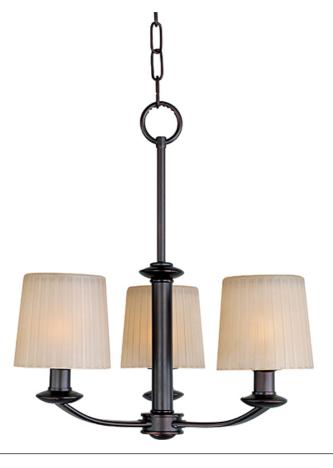

### **PRODUCT DESCRIPTION**

The classic Finesse collection features sweeping oval tube arms that transition to sculptured fonts. The pleated glass shade in Dusty White or Frost shed a warm diffused light. The body is finished in Satin Nickel or Oil Rubbed Bronze.