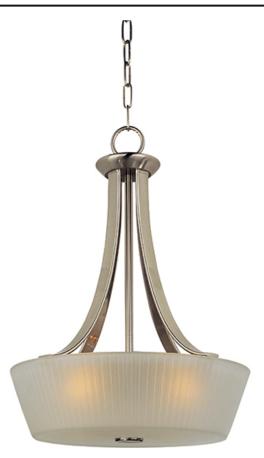

### **PRODUCT DESCRIPTION**

The classic Finesse collection features sweeping oval tube arms that transition to sculptured fonts. The pleated glass shade in Dusty White or Frost shed a warm diffused light. The body is finished in Satin Nickel or Oil Rubbed Bronze.

## LAMPING

LUMENS BULB BULB INCLUDED DIMMABLE COLOR\_TEMP

: 18" W x 24.25" H

: 14.55 lb

: 4,600 Rated

: 4 x 100W Incandescent MB , 0W Total : (Not Included) : Standard :2700K