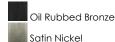

## PRODUCT DESCRIPTION

The classic Finesse collection features sweeping oval tube arms that transition to sculptured fonts. The pleated glass shade in Dusty White or Frost shed a warm diffused light. The body is finished in Satin Nickel or Oil Rubbed Bronze.

# **FINISHES OPTION**