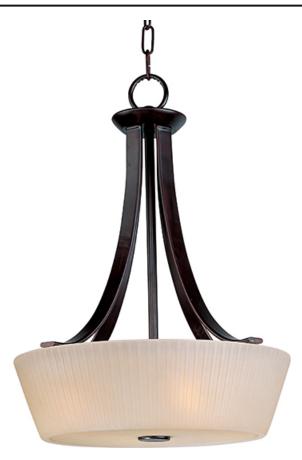

## PRODUCT DESCRIPTION

The classic Finesse collection features sweeping oval tube arms that transition to sculptured fonts. The pleated glass shade in Dusty White or Frost shed a warm diffused light. The body is finished in Satin Nickel or Oil Rubbed Bronze.

#### **MEASUREMENTS**

DIMENSION : 18" W x 24.25" H

HANGING WEIGHT : 14.55 lb

## LAMPING

LUMENS : 4,600 Rated

BULB : 4 x 100W Incandescent MB , 0W Total

BULB INCLUDED : (Not included)
DIMMABLE : Standard
COLOR\_TEMP : 2700K