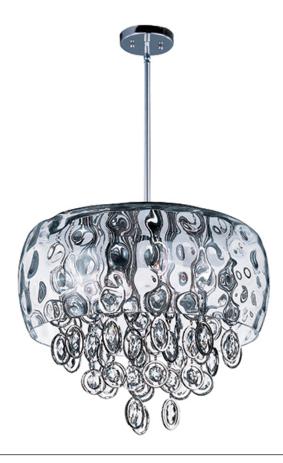

### PRODUCT DESCRIPTION

Elegant, convex shades of clear Waterglass create an interesting optical effect. The interior use of oval and round castings finished in Polished Nickel and adorned with matching crystal add a jewelry-like quality to these exclusive designs.

### **FINISHES OPTION**

Polished Nickel

### GLASS

Water Glass WG