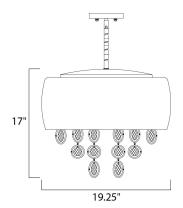

#### **MEASUREMENTS**

DIMENSION : 19.25" W x 17" H

MAX OAH : 63.5" OAH

HANGING WEIGHT : 20.72 lb