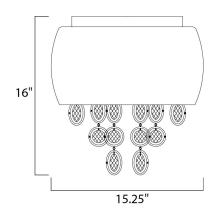

## PRODUCT DESCRIPTION

Elegant, convex shades of clear Waterglass create an interesting optical effect. The interior use of oval and round castings finished in Polished Nickel and adorned with matching crystal add a jewelry-like quality to these exclusive designs.



# **MEASUREMENTS**

DIMENSION : 15.25" W x 16" H HANGING WEIGHT : 13.18 lb

#### LAMPING

INPUT VOLTAGE : 120V LUMENS : 0 Rated

BULB : 6 x 40W Xenon G9, 240W Total

BULB INCLUDED : (Included)
DIMMABLE : Standard Dimmer

# **FINISHES OPTION**



#### GLASS

Water Glass WG

#### MATERIAL

Steel

#### **RATINGS**

Dry Location



## **ADDITIONAL**

RATED LIFE 2000 Hours OPERATING TEMPERATURE: -20°C (-4°F), 40°C (104°F)

Always consult a qualified electrician before installing any lighting product.



4200 SHIRLEY DR. I ATLANTA, GA 30336

P. 626.956.4200 | F. 626.956.4225 | maximlighting.com