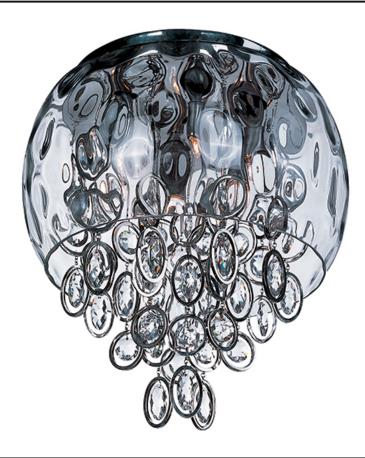

## PRODUCT DESCRIPTION

Elegant, convex shades of clear Waterglass create an interesting optical effect. The interior use of oval and round castings finished in Polished Nickel and adorned with matching crystal add a jewelry-like quality to these exclusive designs.