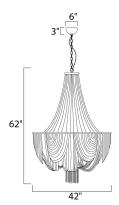

# **MEASUREMENTS**

DIMENSION : 42" W x 62" H CANOPY : 6" W x 3" H HANGING WEIGHT : 61.74 lb