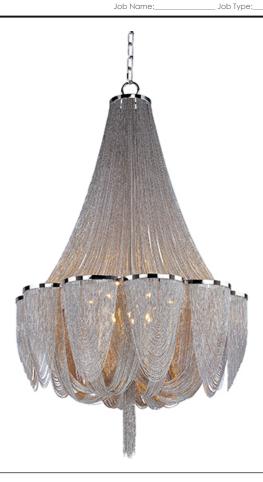

## **PRODUCT DESCRIPTION**

Chantilly collection features metal frames gracefully draped with Nickel finished jewelry chain. Metal trim rings of Polished Nickel add sharp contrast to the softness of the chain, which conceals the xenon light source.

#### **FINISHES OPTION**

Polished Nickel

## MATERIAL

Steel