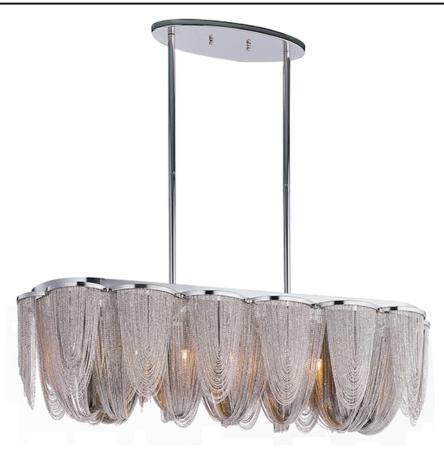

### PRODUCT DESCRIPTION

Chantilly collection features metal frames gracefully draped with Nickel finished jewelry chain. Metal trim rings of Polished Nickel add sharp contrast to the softness of the chain, which conceals the xenon light source.

#### **FINISHES OPTION**

Polished Nickel

#### MATERIAL

Steel