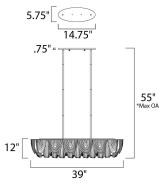

\*max overall height

#### **MEASUREMENTS**

DIMENSION : 39" L x 12.5" W x 12" H

MAX OAH : 55" OAH

CANOPY : 5.75" W x 0.75" H x 14.75" L

: 30.87 lb HANGING WEIGHT