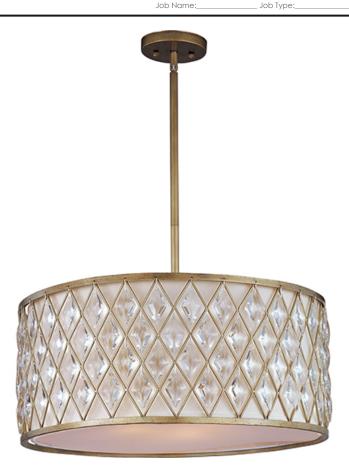

## **PRODUCT DESCRIPTION**

Diamond-shaped crystals gracefully fit the openings in these metal frames finished in a rustic Golden Silver finish, and creamy Off White fabric shades line each frame of the Diamond collection. The oval-shaped pendant is sure to be the focal point of any fine decor.

FINISHES OPTION

Golden Silver

## MATERIAL Steel, Fabric Lampshade, Crystal

RATINGS cETLus

Dry Location