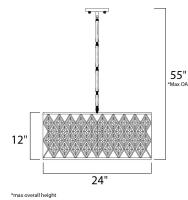

| MEASUREMENTS |
|--------------|
| DIMENSION    |
| MAX OAH      |

LAMPING

BULB

: 24" W x 12" H : 55" OAH HANGING WEIGHT : 22 lb INPUT VOLTAGE : 120V

- : 4,600 Rated LUMENS
  - : 4 x 60W Incandescent E26 Medium , 240W Total
- BULB INCLUDED : (Not Included) DIMMABLE : Yes